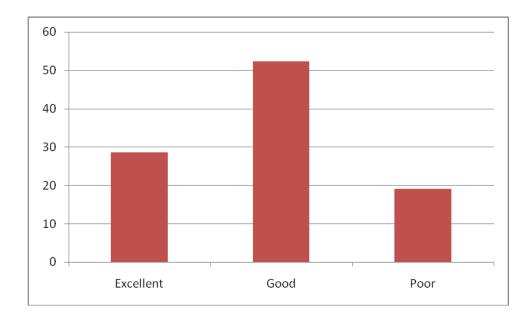

For 3 Question asked on facilities by 21 students

| S.No | Level     | Number of questions in range | % of questions in range |
|------|-----------|------------------------------|-------------------------|
| 1    | Excellent | 7                            | 33.33                   |
| 2    | Good      | 6                            | 28.57                   |
| 3    | Poor      | 8                            | 38.09                   |