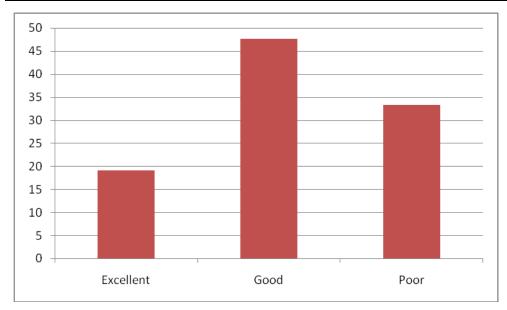

For 2 Question asked on facilities by 21 students

| S.No | Level     | Number of questions in range | % of questions in range |
|------|-----------|------------------------------|-------------------------|
| 1    | Excellent | 4                            | 19.04                   |
| 2    | Good      | 14                           | 66.66                   |
| 3    | Poor      | 3                            | 14.28                   |