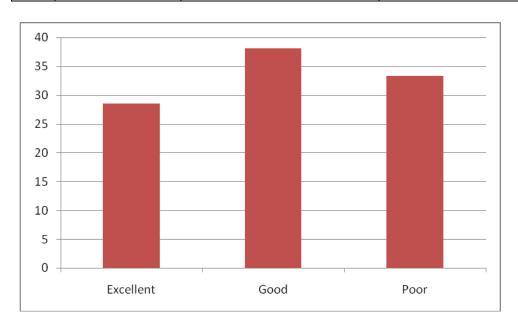

For 3 Question asked on facilities by 21 students

| S.No | Level     | Number of questions in range | % of questions in range |
|------|-----------|------------------------------|-------------------------|
| 1    | Excellent | 7                            | 33.33                   |
| 2    | Good      | 6                            | 28.57                   |
| 3    | Poor      | 8                            | 38.09                   |