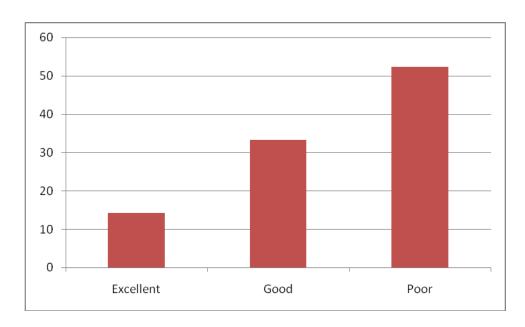

For 7 Question asked on facilities by 21 students

| S.No | Level     | Number of questions in range | % of questions in range |
|------|-----------|------------------------------|-------------------------|
| 1    | Excellent | 3                            | 14.28                   |
| 2    | Good      | 6                            | 28.57                   |
| 3    | Poor      | 12                           | 57.14                   |