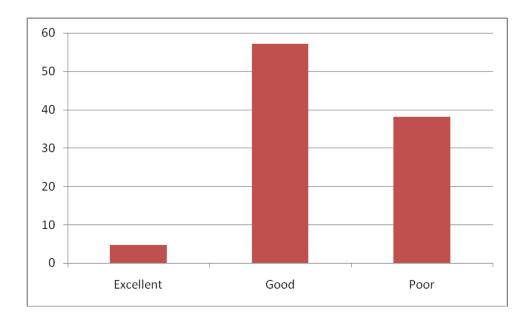

For 13 Question asked on curriculum by 21 students

| S.No | Level     | Number of questions in range | % of questions in range |
|------|-----------|------------------------------|-------------------------|
| 1    | Excellent | 6                            | 28.57                   |
| 2    | Good      | 12                           | 57.14                   |
| 3    | Poor      | 3                            | 14.28                   |