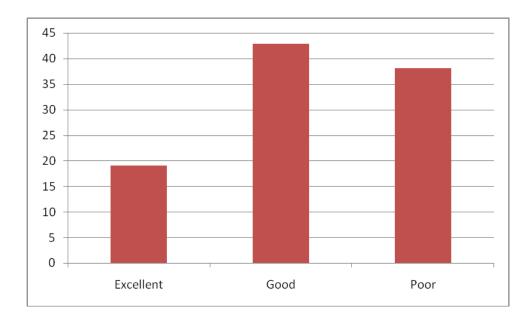

For 12 Question asked on curriculum by 21 students

| S.No | Level     | Number of questions in range | % of questions in range |
|------|-----------|------------------------------|-------------------------|
| 1    | Excellent | 7                            | 33.33                   |
| 2    | Good      | 5                            | 23.80                   |
| 3    | Poor      | 9                            | 42.85                   |