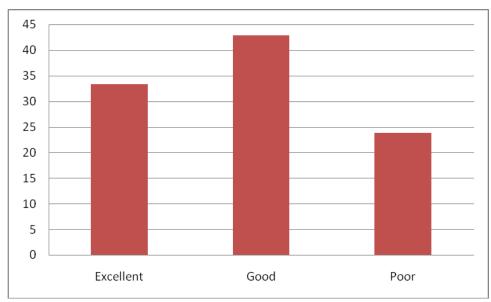

For 3 Question asked on facilities by 21 students

| S.No | Level     | Number of questions in range | % of questions in range |
|------|-----------|------------------------------|-------------------------|
| 1    | Excellent | 7                            | 33.33                   |
| 2    | Good      | 6                            | 28.57                   |
| 3    | Poor      | 8                            | 38.09                   |