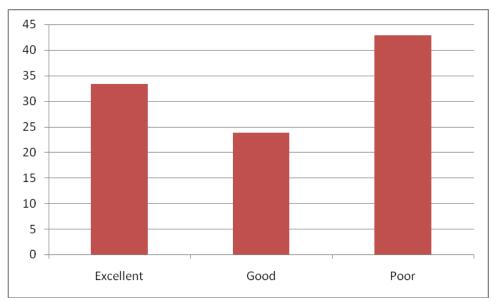

For 4 Question asked on facilities by 21 students

| S.No | Level     | Number of questions in range | % of questions in range |
|------|-----------|------------------------------|-------------------------|
| 1    | Excellent | 5                            | 23.80                   |
| 2    | Good      | 9                            | 42.85                   |
| 3    | Poor      | 7                            | 33.33                   |