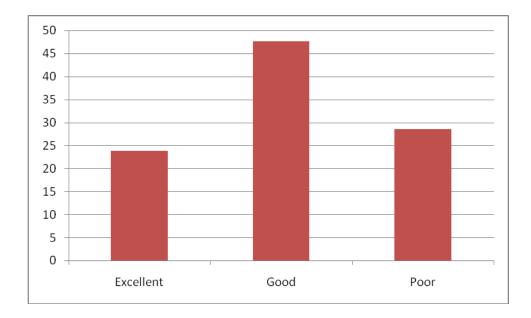

For 8 Question asked on program outcomes by 21 students

| S.No | Level     | Number of questions in range | % of questions in range |
|------|-----------|------------------------------|-------------------------|
| 1    | Excellent | 1                            | 4.76                    |
| 2    | Good      | 12                           | 57.14                   |
| 3    | Poor      | 8                            | 38.09                   |