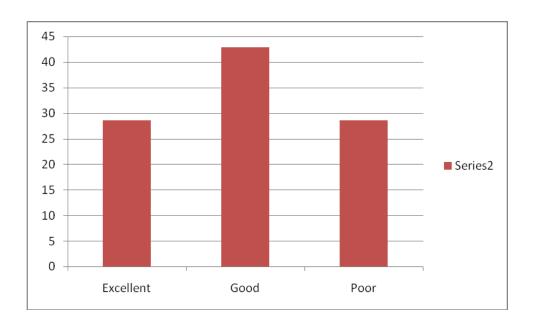

For 8 Question asked on facilities by 21 students

| S.No | Level     | Number of questions in range | % of questions in range |
|------|-----------|------------------------------|-------------------------|
| 1    | Excellent | 7                            | 33.33                   |
| 2    | Good      | 10                           | 47.61                   |
| 3    | Poor      | 4                            | 19.04                   |