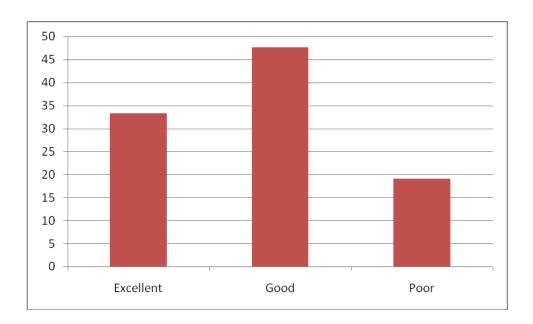

For 8 Question asked on facilities by 21 students

| S.No | Level     | Number of questions in range | % of questions in range |
|------|-----------|------------------------------|-------------------------|
| 1    | Excellent | 7                            | 33.33                   |
| 2    | Good      | 10                           | 47.61                   |
| 3    | Poor      | 4                            | 19.04                   |