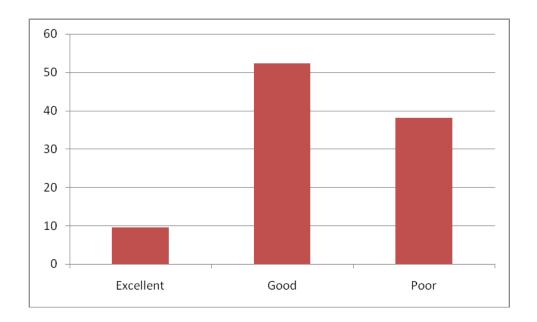

For 14 Question asked on curriculum by 21 students

| S.No | Level     | Number of questions in range | % of questions in range |
|------|-----------|------------------------------|-------------------------|
| 1    | Excellent | 2                            | 9.52                    |
| 2    | Good      | 11                           | 52.38                   |
| 3    | Poor      | 8                            | 38.09                   |