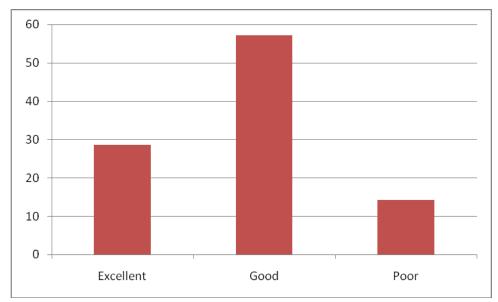

For 2 Question asked on facilities by 21 students

| S.No | Level     | Number of questions in range | % of questions in range |
|------|-----------|------------------------------|-------------------------|
| 1    | Excellent | 4                            | 19.04                   |
| 2    | Good      | 14                           | 66.66                   |
| 3    | Poor      | 3                            | 14.28                   |