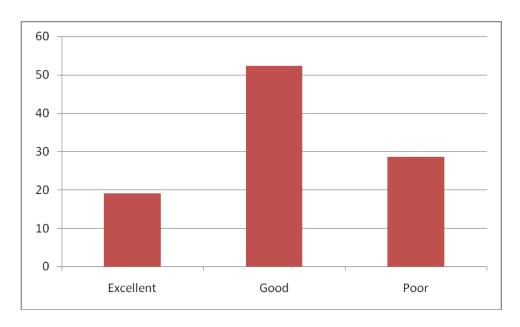

For 8 Question asked on program outcomes by 21 students

| S.No | Level     | Number of questions in range | % of questions in range |
|------|-----------|------------------------------|-------------------------|
| 1    | Excellent | 1                            | 4.76                    |
| 2    | Good      | 12                           | 57.14                   |
| 3    | Poor      | 8                            | 38.09                   |