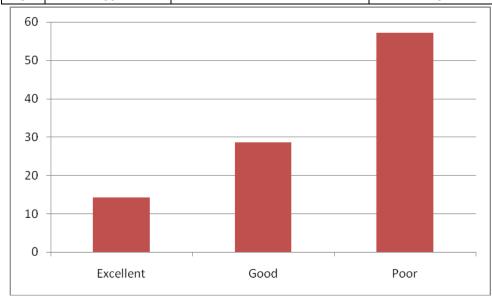

For 7 Question asked on facilities by 21 students

| S.No | Level     | Number of questions in range | % of questions in range |
|------|-----------|------------------------------|-------------------------|
| 1    | Excellent | 3                            | 14.28                   |
| 2    | Good      | 6                            | 28.57                   |
| 3    | Poor      | 12                           | 57.14                   |