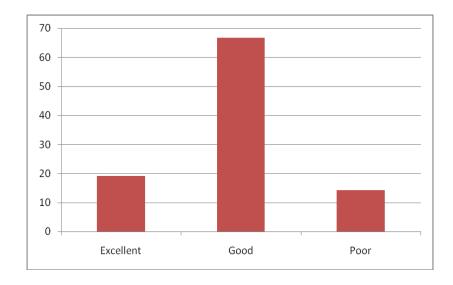

For 2 Question asked on facilities by 21 students

| S.No | Level     | Number of questions in range | % of questions in range |
|------|-----------|------------------------------|-------------------------|
| 1    | Excellent | 4                            | 19.04                   |
| 2    | Good      | 14                           | 66.66                   |
| 3    | Poor      | 3                            | 14.28                   |