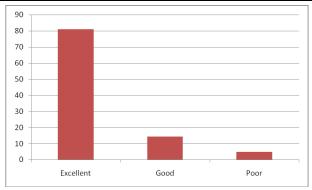

#### For 1 Question asked on facilities by 21 students

| S.No | Level     | Number of questions in range | % of questions in range |
|------|-----------|------------------------------|-------------------------|
| 1    | Excellent | 17                           | 80.95                   |
| 2    | Good      | 3                            | 14.28                   |
| 3    | Poor      | 1                            | 4.76                    |