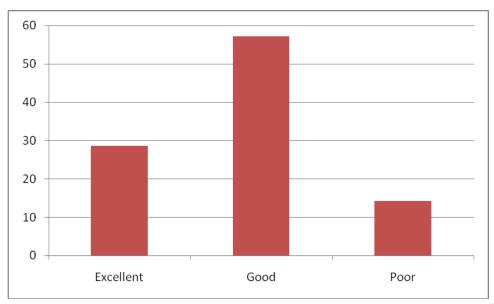

For 2 Question asked on facilities by 21 students

| S.No | Level     | Number of questions in range | % of questions in range |
|------|-----------|------------------------------|-------------------------|
| 1    | Excellent | 4                            | 19.04                   |
| 2    | Good      | 14                           | 66.66                   |
| 3    | Poor      | 3                            | 14.28                   |