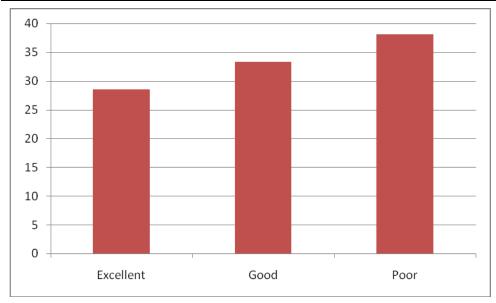

For 4 Question asked on facilities by 21 students

| S.No | Level     | Number of questions in range | % of questions in range |
|------|-----------|------------------------------|-------------------------|
| 1    | Excellent | 5                            | 23.80                   |
| 2    | Good      | 9                            | 42.85                   |
| 3    | Poor      | 7                            | 33.33                   |