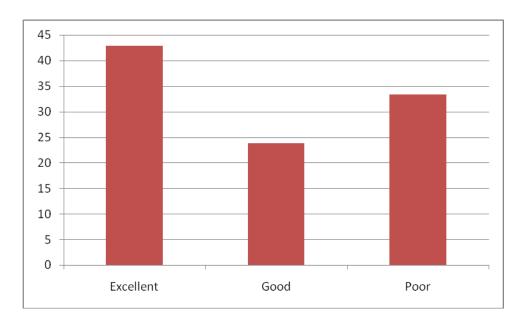

#### For 1 Question asked on facilities by 21 students

| S.No | Level     | Number of questions in range | % of questions in range |
|------|-----------|------------------------------|-------------------------|
| 1    | Excellent | 17                           | 80.95                   |
| 2    | Good      | 3                            | 14.28                   |
| 3    | Poor      | 1                            | 4.76                    |