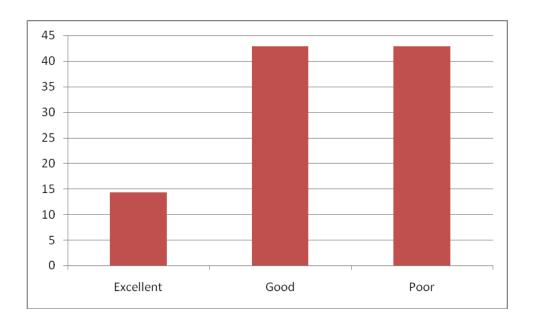

For 7 Question asked on facilities by 21 students

| S.No | Level     | Number of questions in range | % of questions in range |
|------|-----------|------------------------------|-------------------------|
| 1    | Excellent | 3                            | 14.28                   |
| 2    | Good      | 6                            | 28.57                   |
| 3    | Poor      | 12                           | 57.14                   |