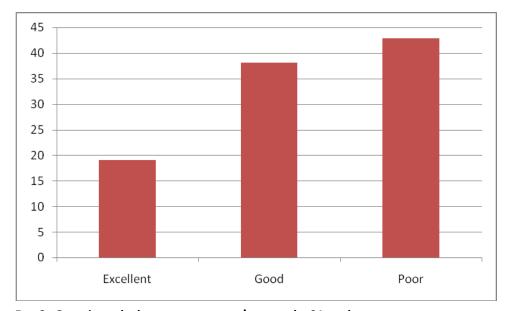

For 7 Question asked on facilities by 21 students

| S.No | Level     | Number of questions in range | % of questions in range |
|------|-----------|------------------------------|-------------------------|
| 1    | Excellent | 3                            | 14.28                   |
| 2    | Good      | 6                            | 28.57                   |
| 3    | Poor      | 12                           | 57.14                   |