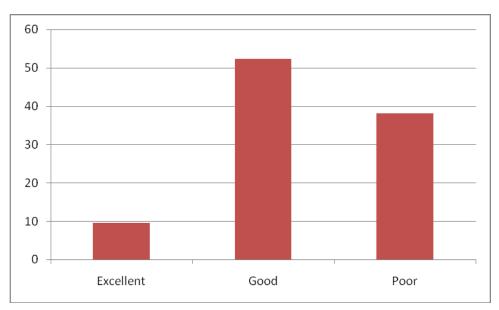

For 13 Question asked on program outcomes by 21 students

| S.No | Level     | Number of questions in range | % of questions in range |
|------|-----------|------------------------------|-------------------------|
| 1    | Excellent | 3                            | 14.28                   |
| 2    | Good      | 7                            | 33.33                   |
| 3    | Poor      | 11                           | 52.38                   |