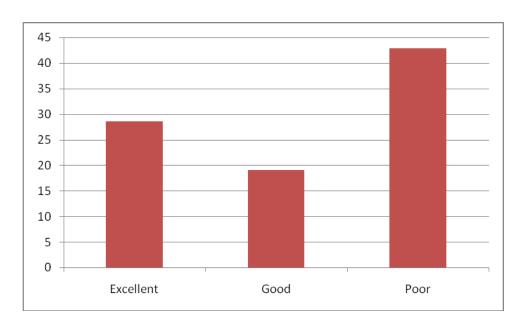

For 7 Question asked on facilities by 21 students

| S.No | Level     | Number of questions in range | % of questions in range |
|------|-----------|------------------------------|-------------------------|
| 1    | Excellent | 3                            | 14.28                   |
| 2    | Good      | 6                            | 28.57                   |
| 3    | Poor      | 12                           | 57.14                   |