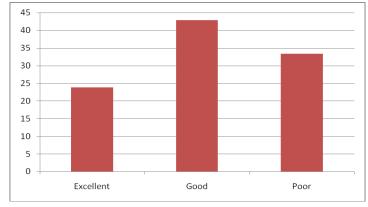

For 4 Question asked on facilities by 21 students

| S.No | Level     | Number of questions in range | % of questions in range |
|------|-----------|------------------------------|-------------------------|
| 1    | Excellent | 5                            | 23.80                   |
| 2    | Good      | 9                            | 42.85                   |
| 3    | Poor      | 7                            | 33.33                   |