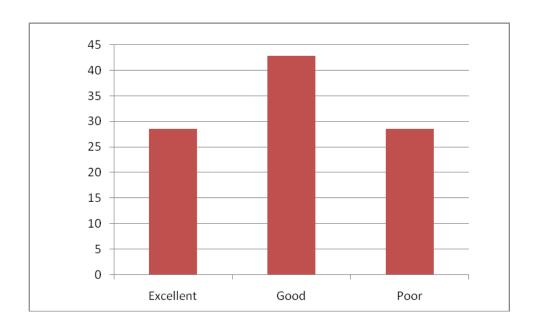

## **On Curriculum**

For 11 Question asked on curriculum by 21 students

| S.No | Level     | Number of questions in range | % of questions in range |
|------|-----------|------------------------------|-------------------------|
| 1    | Excellent | 7                            | 33.33                   |
| 2    | Good      | 9                            | 42.85                   |
| 3    | Poor      | 5                            | 23.80                   |