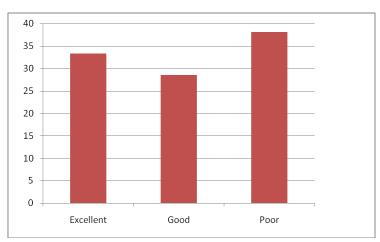

For 3 Question asked on facilities by 21 students

| S.No | Level     | Number of questions in range | % of questions in range |
|------|-----------|------------------------------|-------------------------|
| 1    | Excellent | 7                            | 33.33                   |
| 2    | Good      | 6                            | 28.57                   |
| 3    | Poor      | 8                            | 38.09                   |